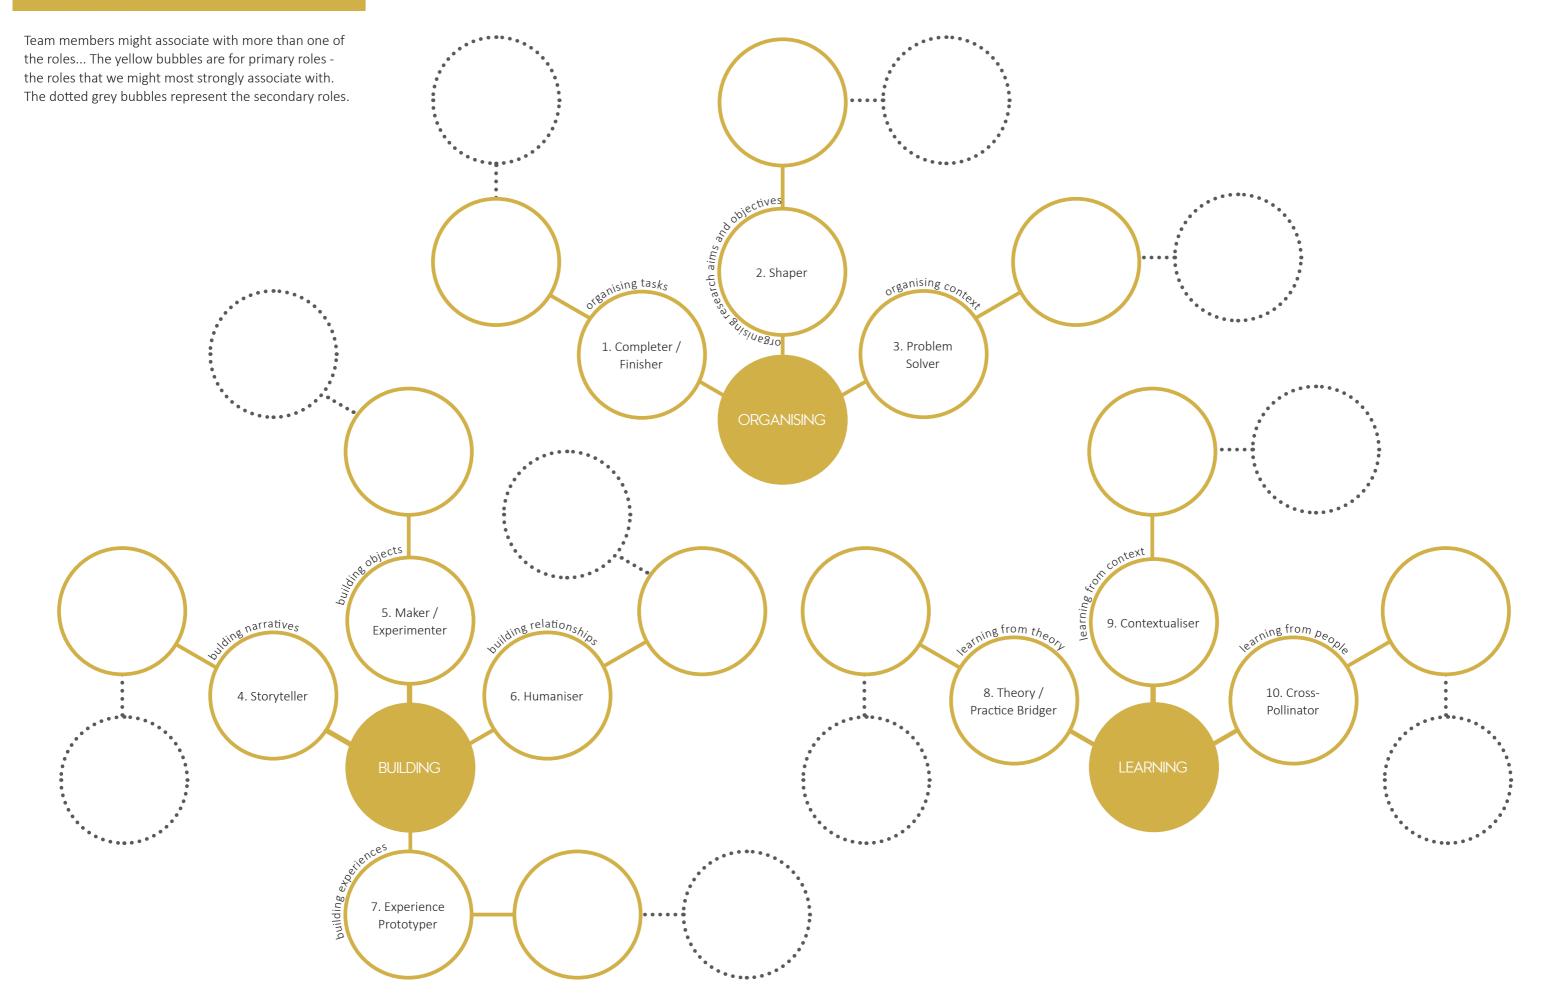

We were inspired by Belbin's and Kelly's research to create our **team member role map.** Because Belbin's categorisation derives from management thinking and Kelly's from a design thinking framework, we think there are still missing some features of design research. We created our team roles cards that we feel fits more with design research as a context.

The roles are catagorised by:

- Organising
- Learning
- Building

sulding no sulding no sulding no sulding suldi

4. Storyteller

building ob.

building exp

Prototyper

You can use this map for notes, assigning people to roles and in conjunction with the team member role cards.